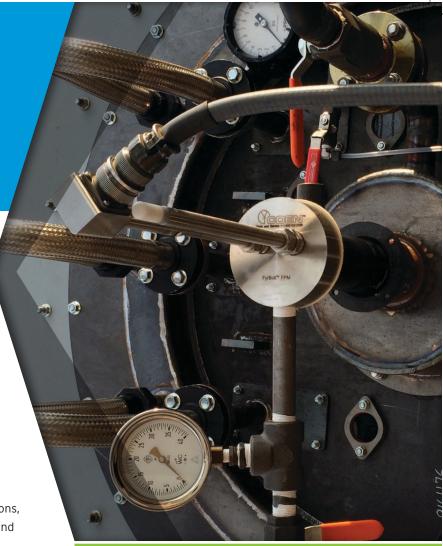

# FyrBolt FP Gas Igniter

## Reliable Performance For Maximum Uptime

A single igniter failure can bring your operations to a sudden, expensive halt. That's why we design our high-energy gas igniters to provide safe and reliable performance for boiler burner operation in even the harshest conditions. At our Research and Development Test Center, the largest and most advanced testing complex of its kind, our igniters have operated reliably in the most severe combustion conditions.

### FyrBolt FP Igniter Features

Easier to install and able to light instantly even in wet conditions, FyrBolt FP igniters come back online faster, saving you time and money. Other FyrBolt FP features and benefits include: