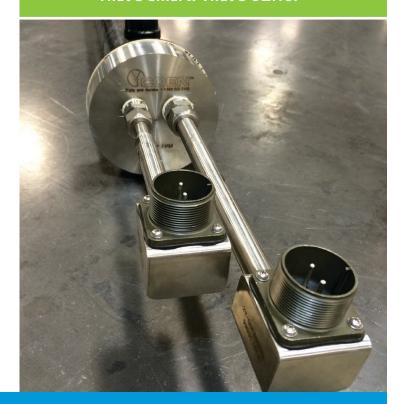

### FyrBolt FP Igniter Features

Easier to install and able to light instantly even in wet conditions, FyrBolt FP igniters come back online faster, saving you time and money. Other FyrBolt FP features and benefits include:

- + Durable mechanical design with stainless steel parts to minimize corrosion and deliver a longer service life
- + Easy to retrofit for existing burners
- + Robust, stable flame ensures burner ignition and flame detection
- + No augmenting air required, for most applications