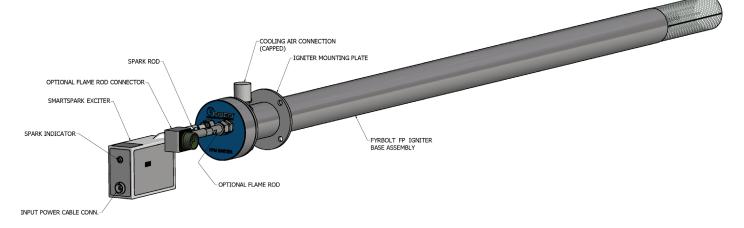

### FyrBolt FP Igniter Features

Easier to install and able to light instantly even in wet conditions, FyrBolt FP igniters come back online faster, saving you time and money. Other FyrBolt FP features and benefits include:

- + Durable mechanical design with stainless steel parts to minimize corrosion and deliver a longer service life
- + Easy to retrofit for existing burners
- + Robust, stable flame ensures burner ignition and flame detection
- + No augmenting air required, for most applications

#### **High-energy Ignition Benefits**

FyrBolt FP igniters also offer the benefits of high-energy ignition:

- + Ignition probe is unaffected by high moisture and dusty environments
- + Powerful capacitance discharge spark provides more reliable ignition than a conventional spark plug igniter
- + A fixed / non-adjustable spark gap ensures proper installation and reliable spark
- + Compatible with flame rod
- + Built in predictive life diagnostics
- + Certified for use in hazardous areas